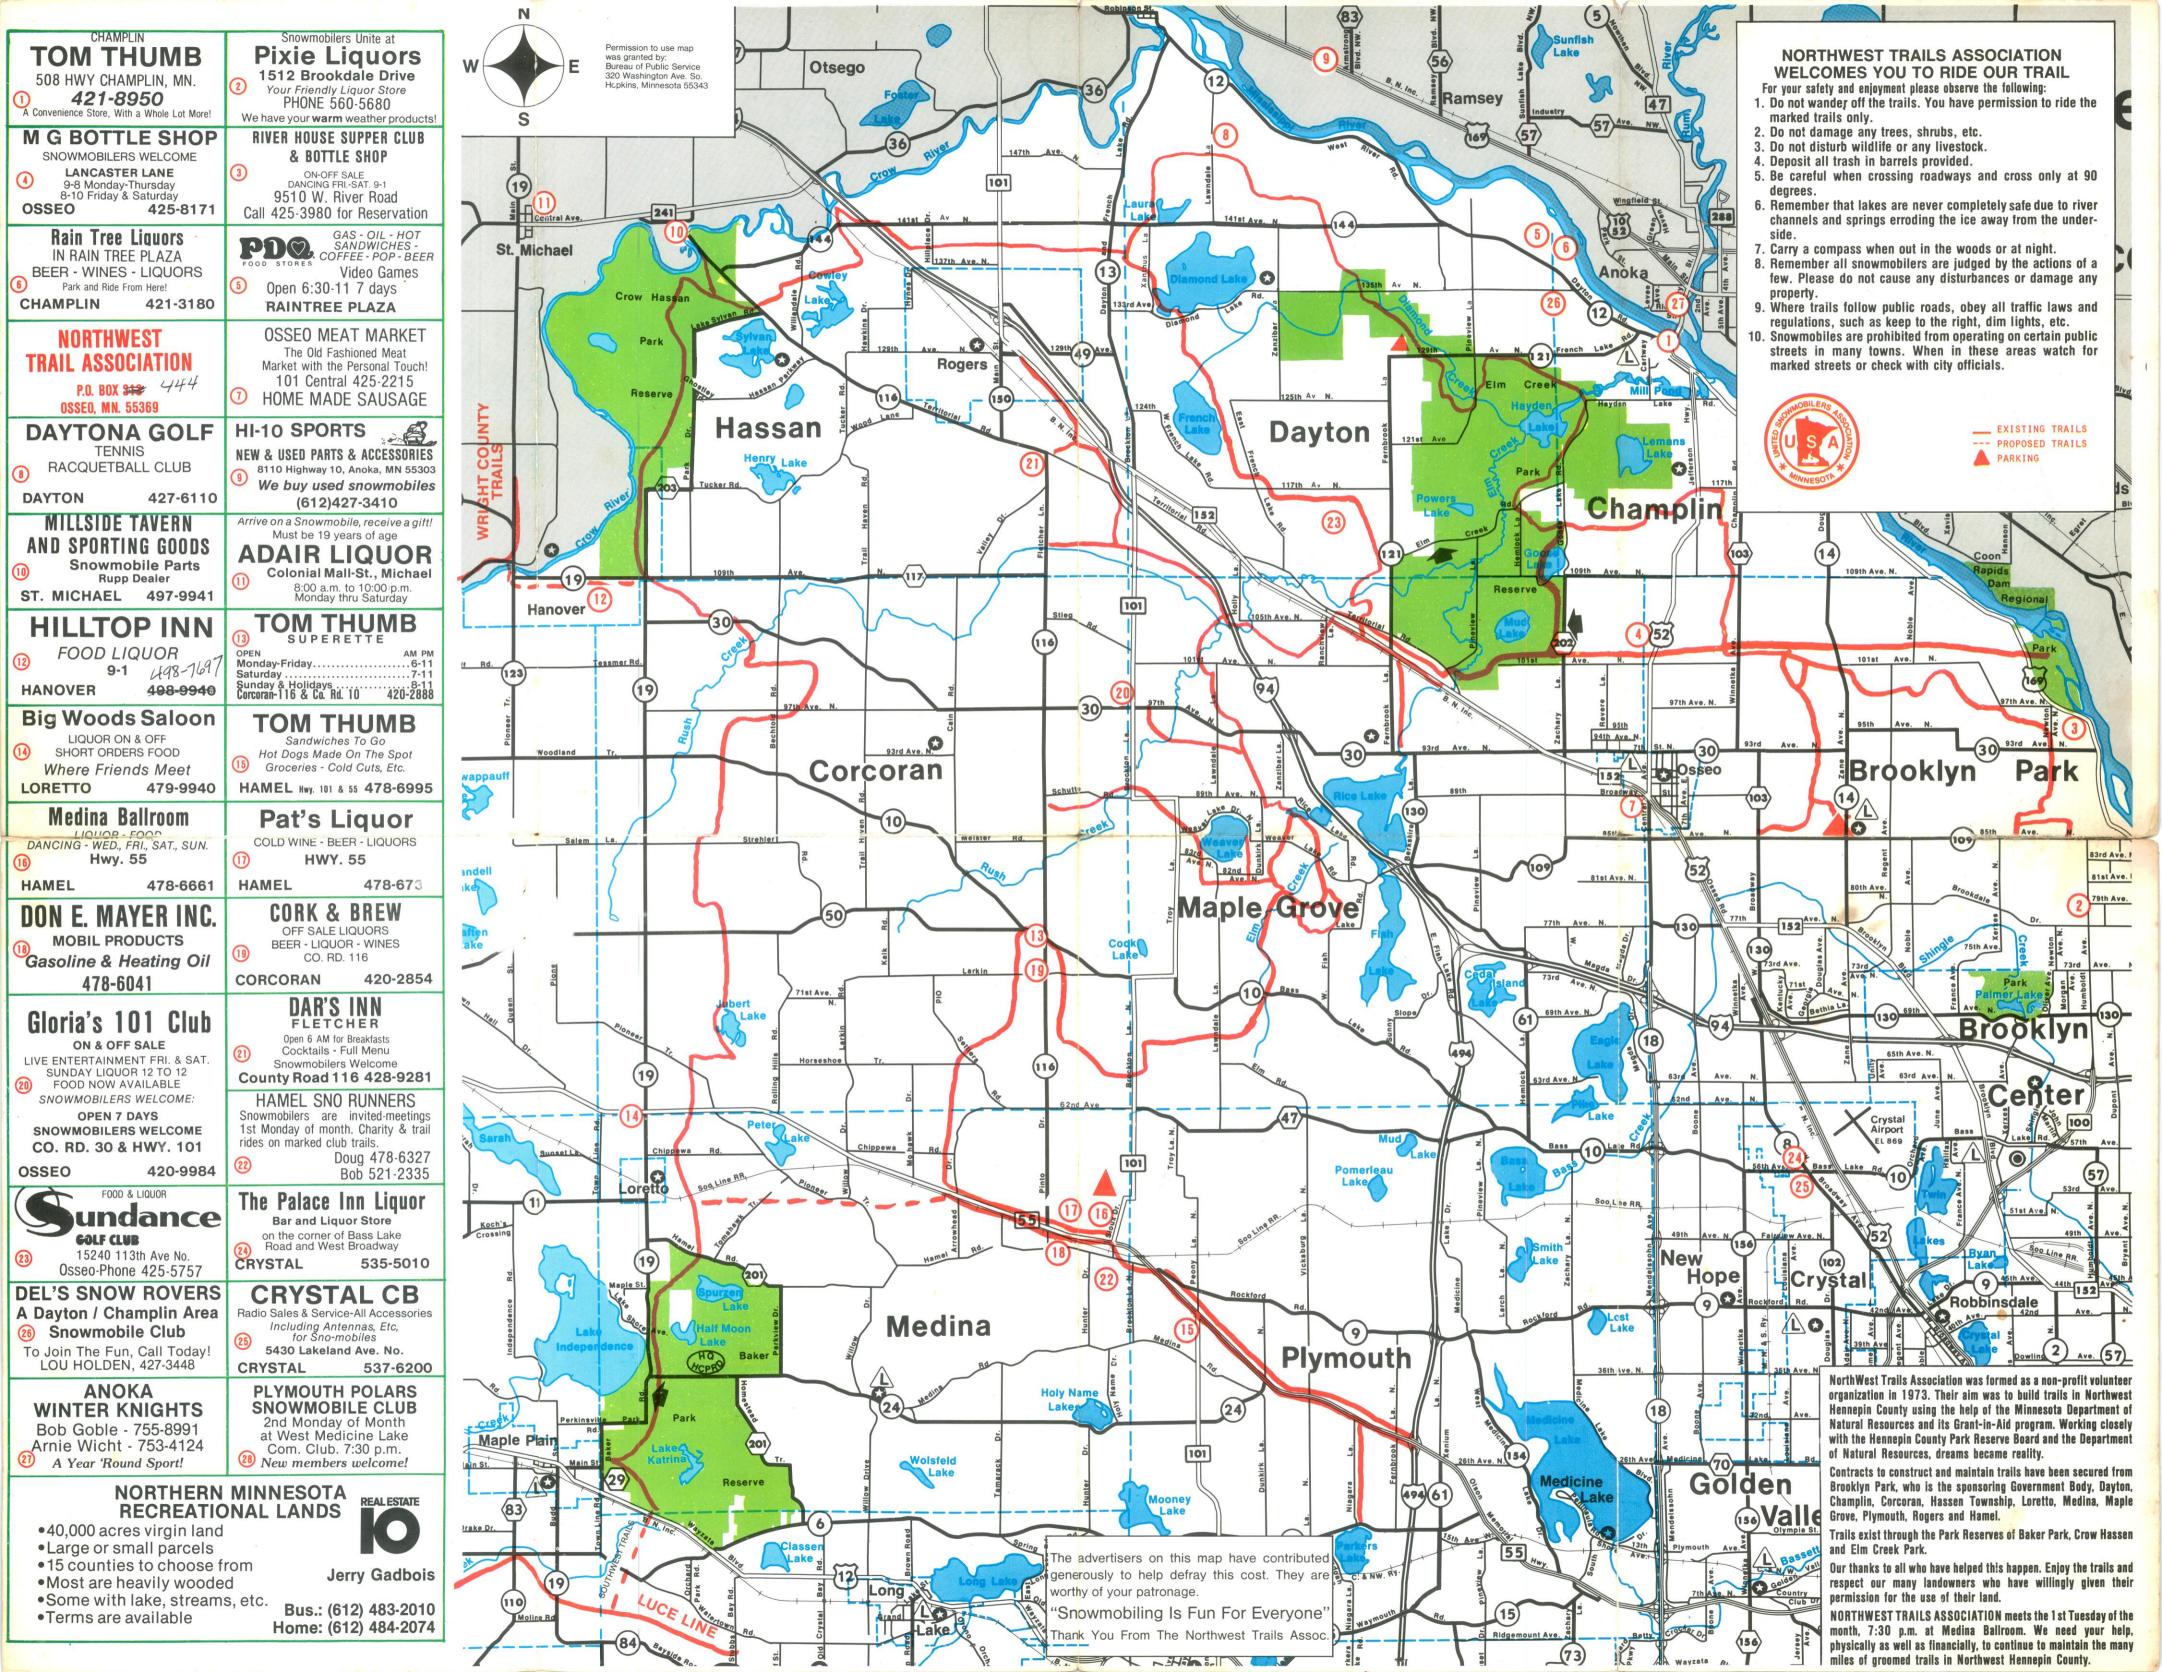

## Hennepin County Northwest Trails Of Welcome To The

1981-1982

## Everyone TALKS about trail conditions... We DO something about them!

... pulls the snow-grooming discs, blades and chains that keep trails beautifully groomed, no matter how hard or icy they may get. No grade too steep, no snow too deep!

## THE TUCKER **SNO-CAT**

TRACK

P.O. BOX 20541 - BLOOMINGTON, MN 55420 (612) 888-7372

These maps will identify that the trail system is a Grantsin-Aid trail and funded by the Department of Natural Resources and that the Department does not endorse any of the advertisers on the map.