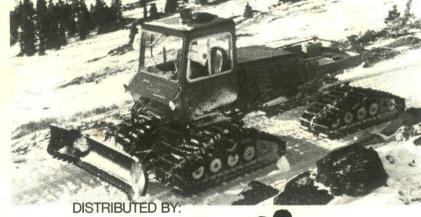

## Everyone TALKS about trail conditions... We DO something about them!

... pulls the snow-grooming discs, blades and chains that keep trails beautifully groomed, no matter how hard or icy they may get. No grade too steep, no snow too deep!

## THE TUCKER **SNO-CAT**

TRACK

P.O. BOX 20541 - BLOOMINGTON, MN 55420 (612) 888-7372

These maps will identify that the trail system is a Grantsin-Aid trail and funded by the Department of Natural Resources and that the Department does not endorse any of the advertisers on the map.