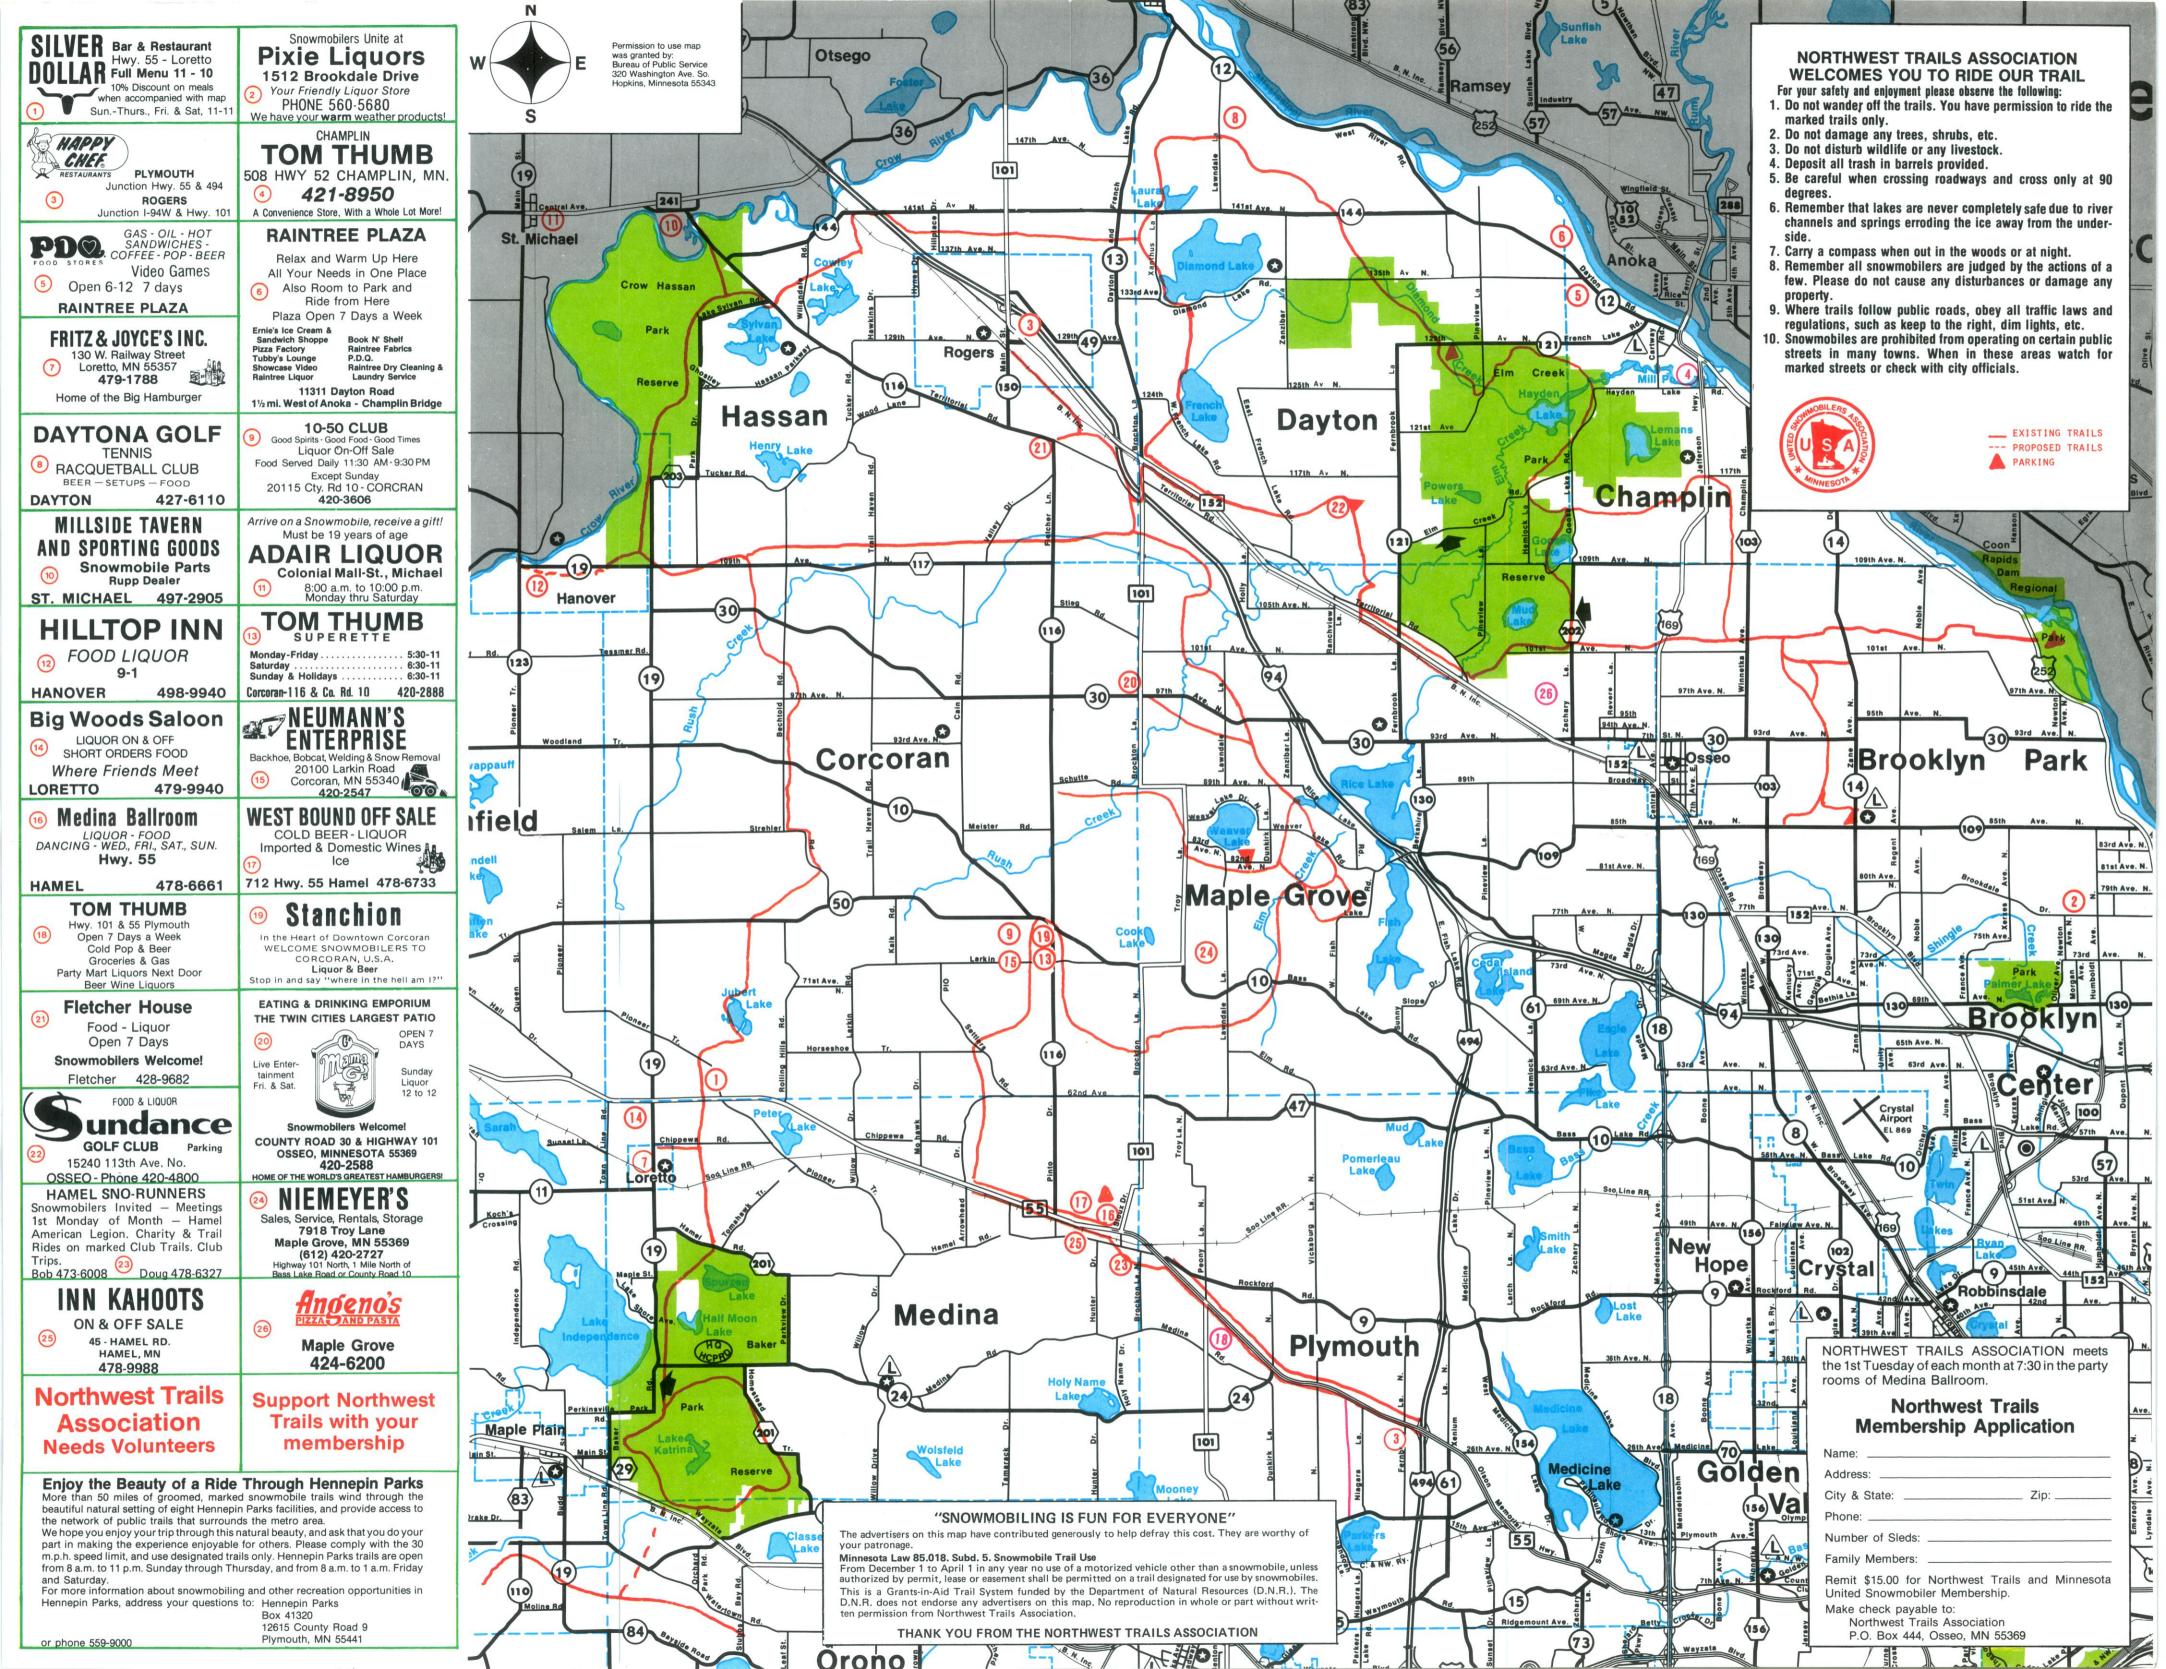

# Hennepin County Northwest Trails Of Welcome To The

9861 - **2861** 

For those who thought Polaris made the best trail sled, more power to you. Introducing the 488 Indy Trail.

> The smooth and elegant Indy Trail lets you ride all day in confidence and comfort. It returns in '86 with a new, bigger engine that delivers 17% more horsepower.