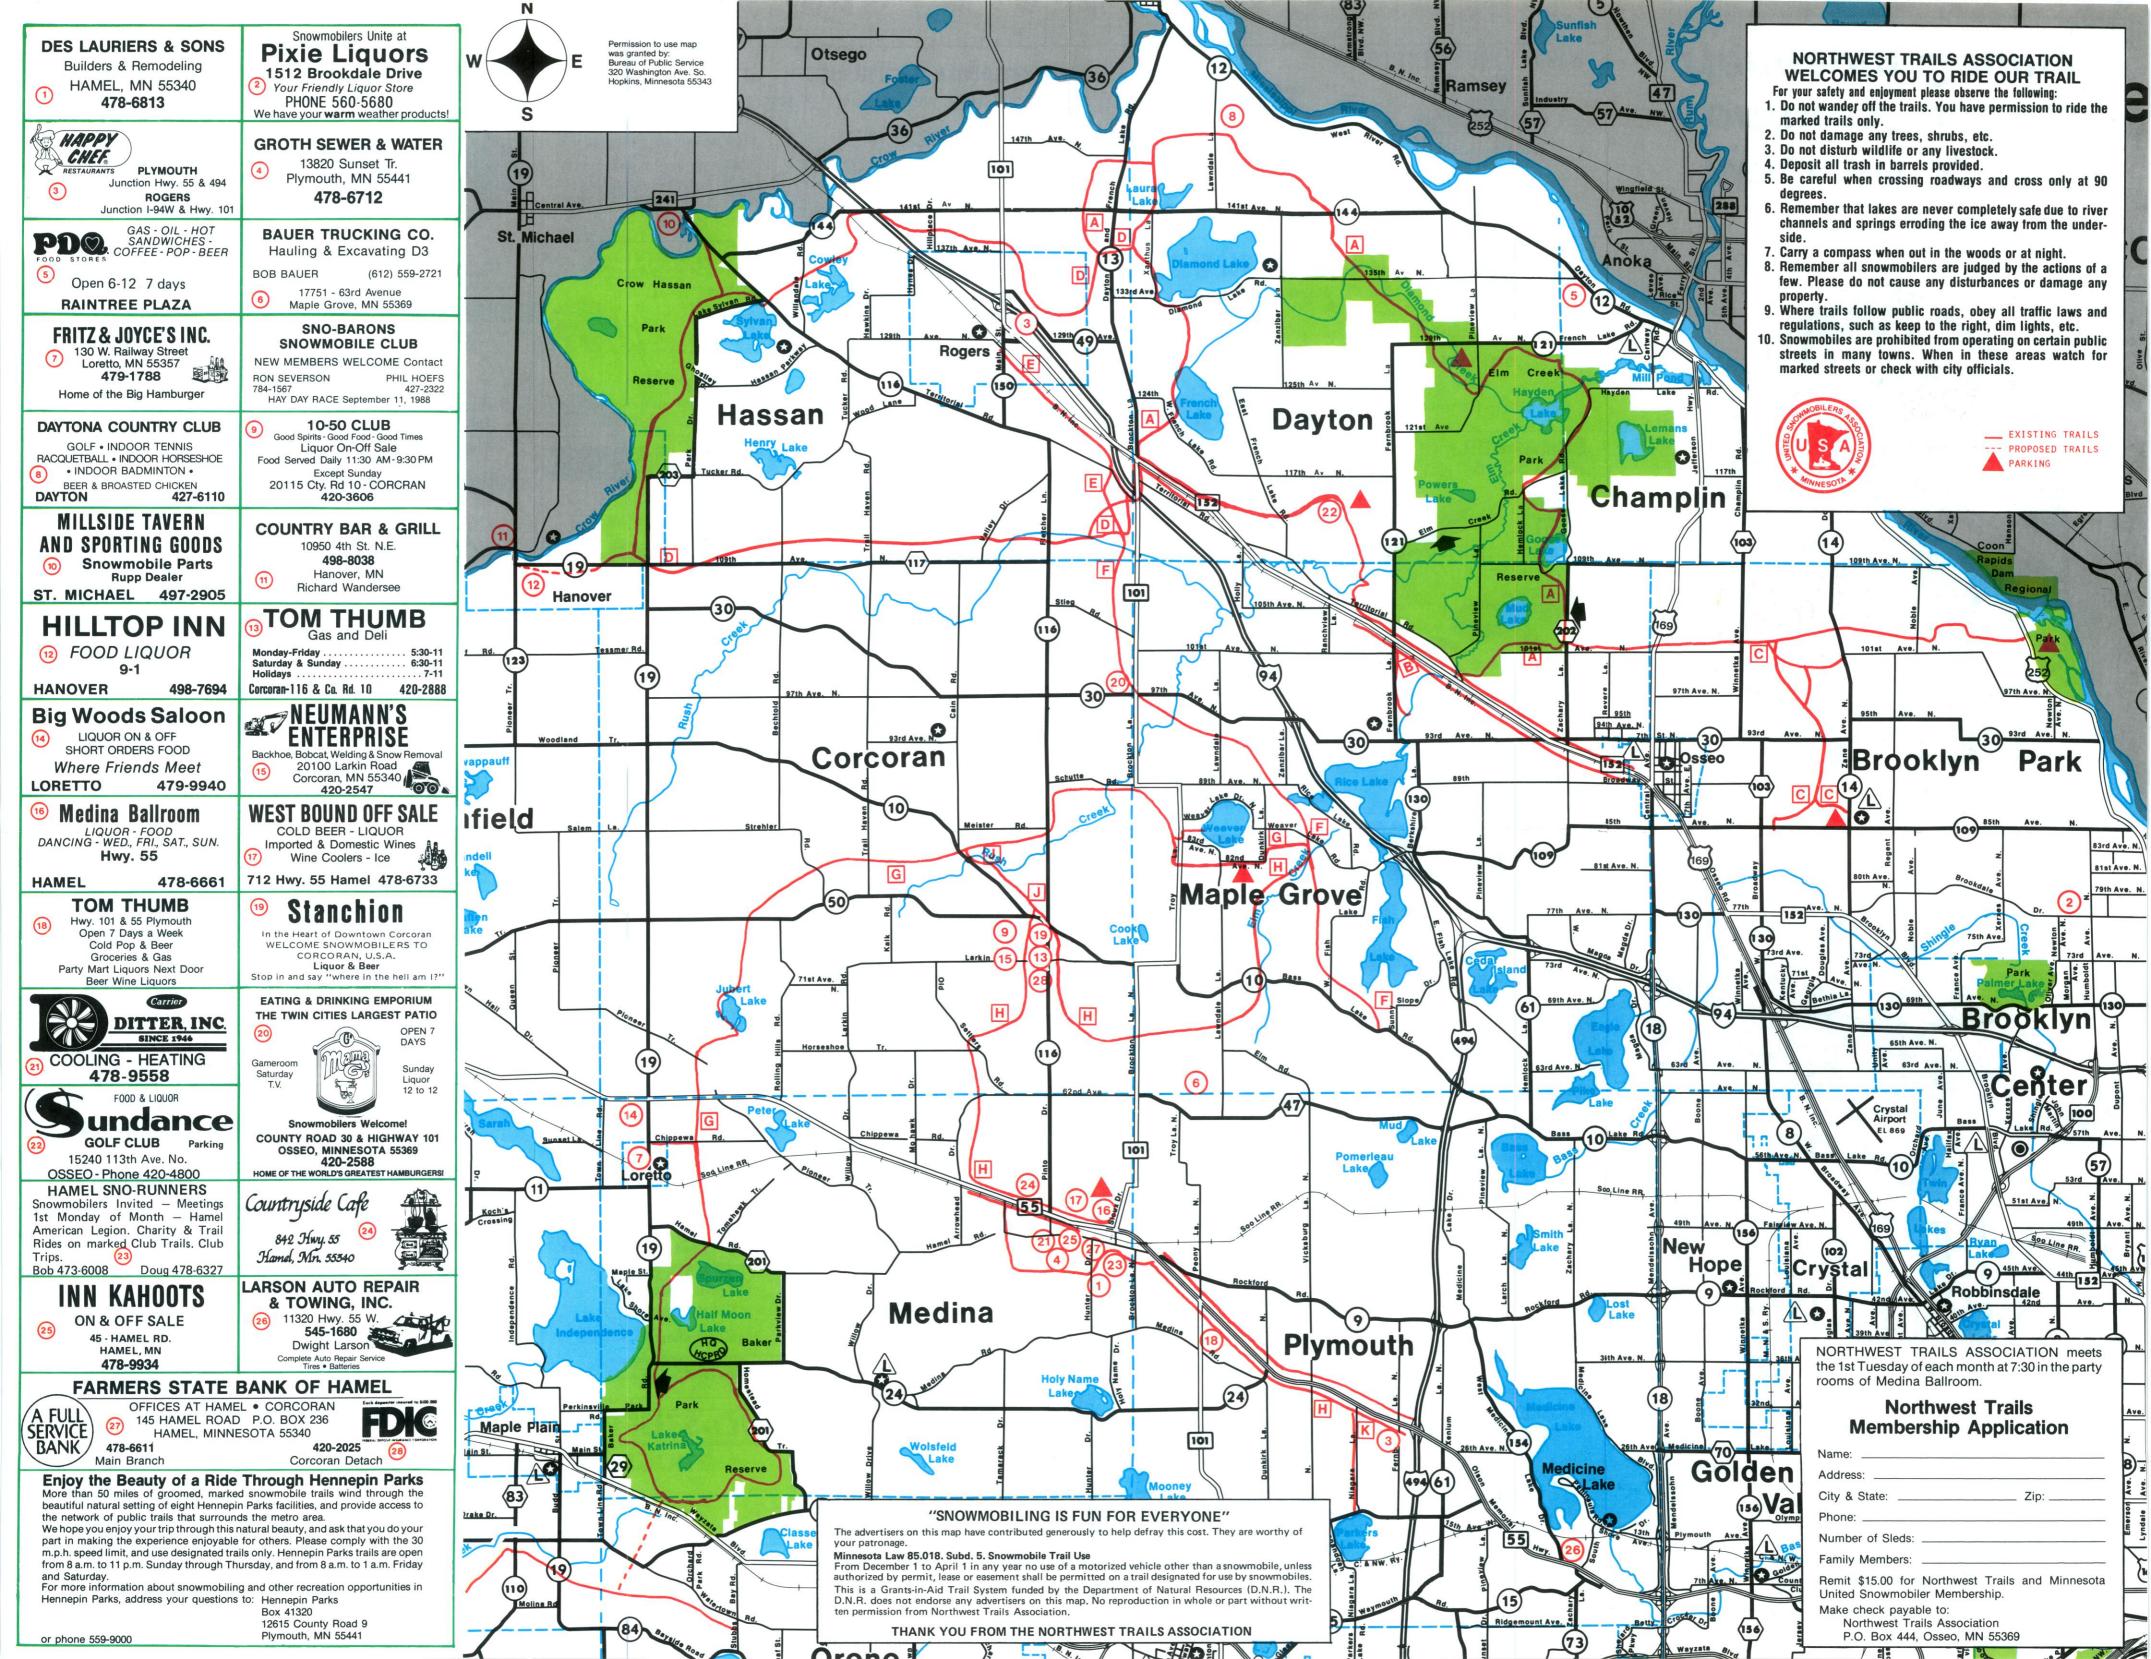

## Welcome To The Northwest Trails Of Hennepin County

This snowmobile is for experienced riders only.

Introducing the Indy 400 Classic. We like to think of it as a loaded Indy.

It comes with key start and handwarmers standard. And full instrumentation, with accessory lights for temperature, low oil, headlight high beam and handwarmers. And it's styled so that it looks like someone spent all summer customizing it.