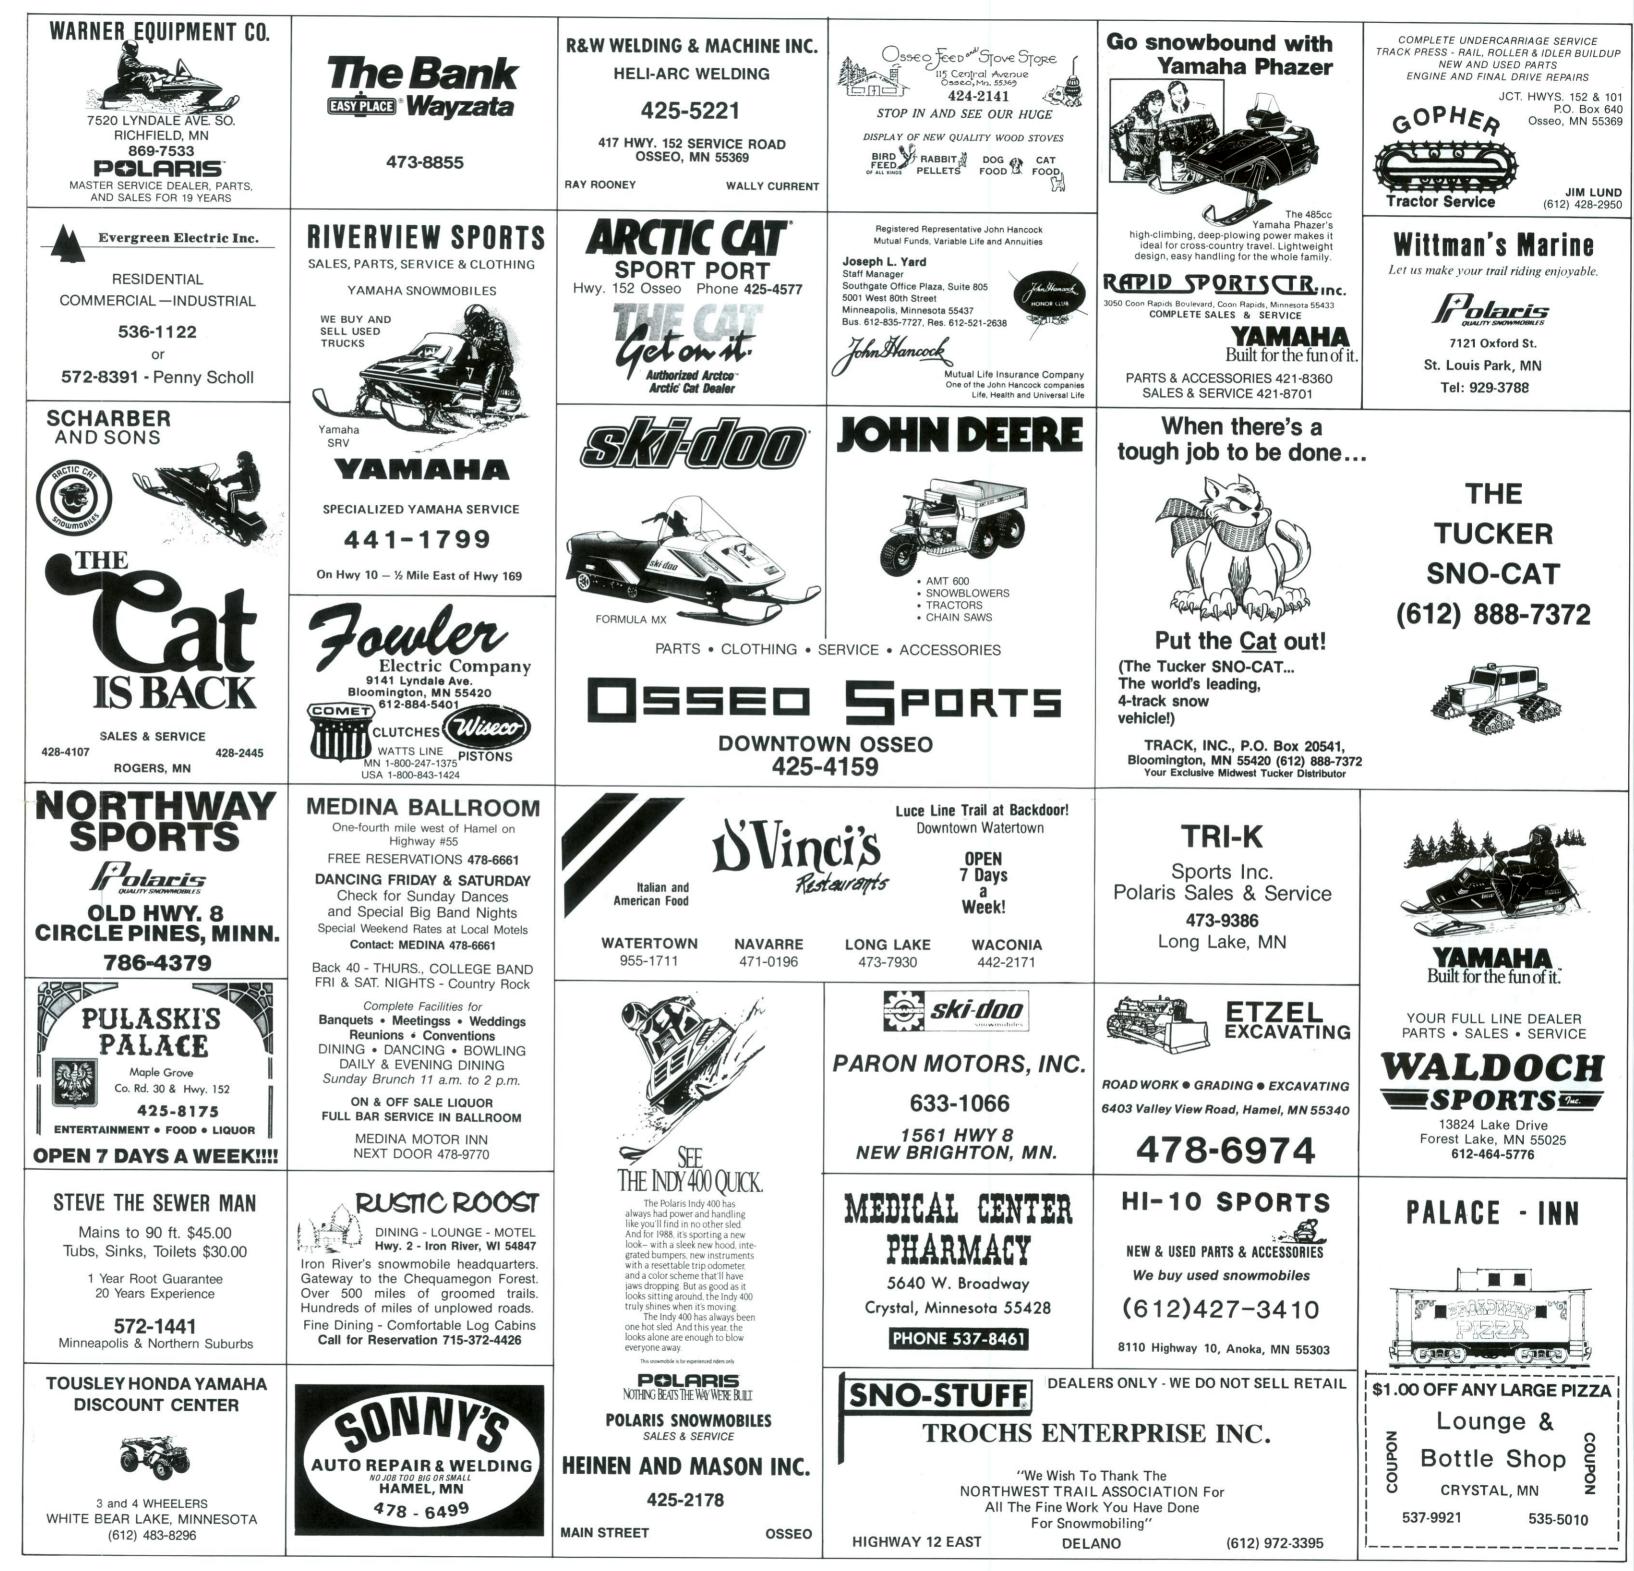

## Welcome To The Northwest Trails Of Hennepin County



This snowmobile is for experienced riders only.





Introducing the Indy 400 Classic. We like to think of it as a loaded Indy.

It comes with key start and handwarmers standard. And full instrumentation, with accessory lights for temperature, low oil, headlight high beam and handwarmers. And it's styled so that it looks like someone spent all summer customizing it.

Underneath it all, it's still an Indy 400. It'll still give you the thrill that only an Indy can deliver. But beware—we're only building a few. So if you want to pull the trigger of a loaded Indy, you'd better do it soon.



**PEPLARIS** NOTHING BEATS THE WAY WE'RE BUILT.