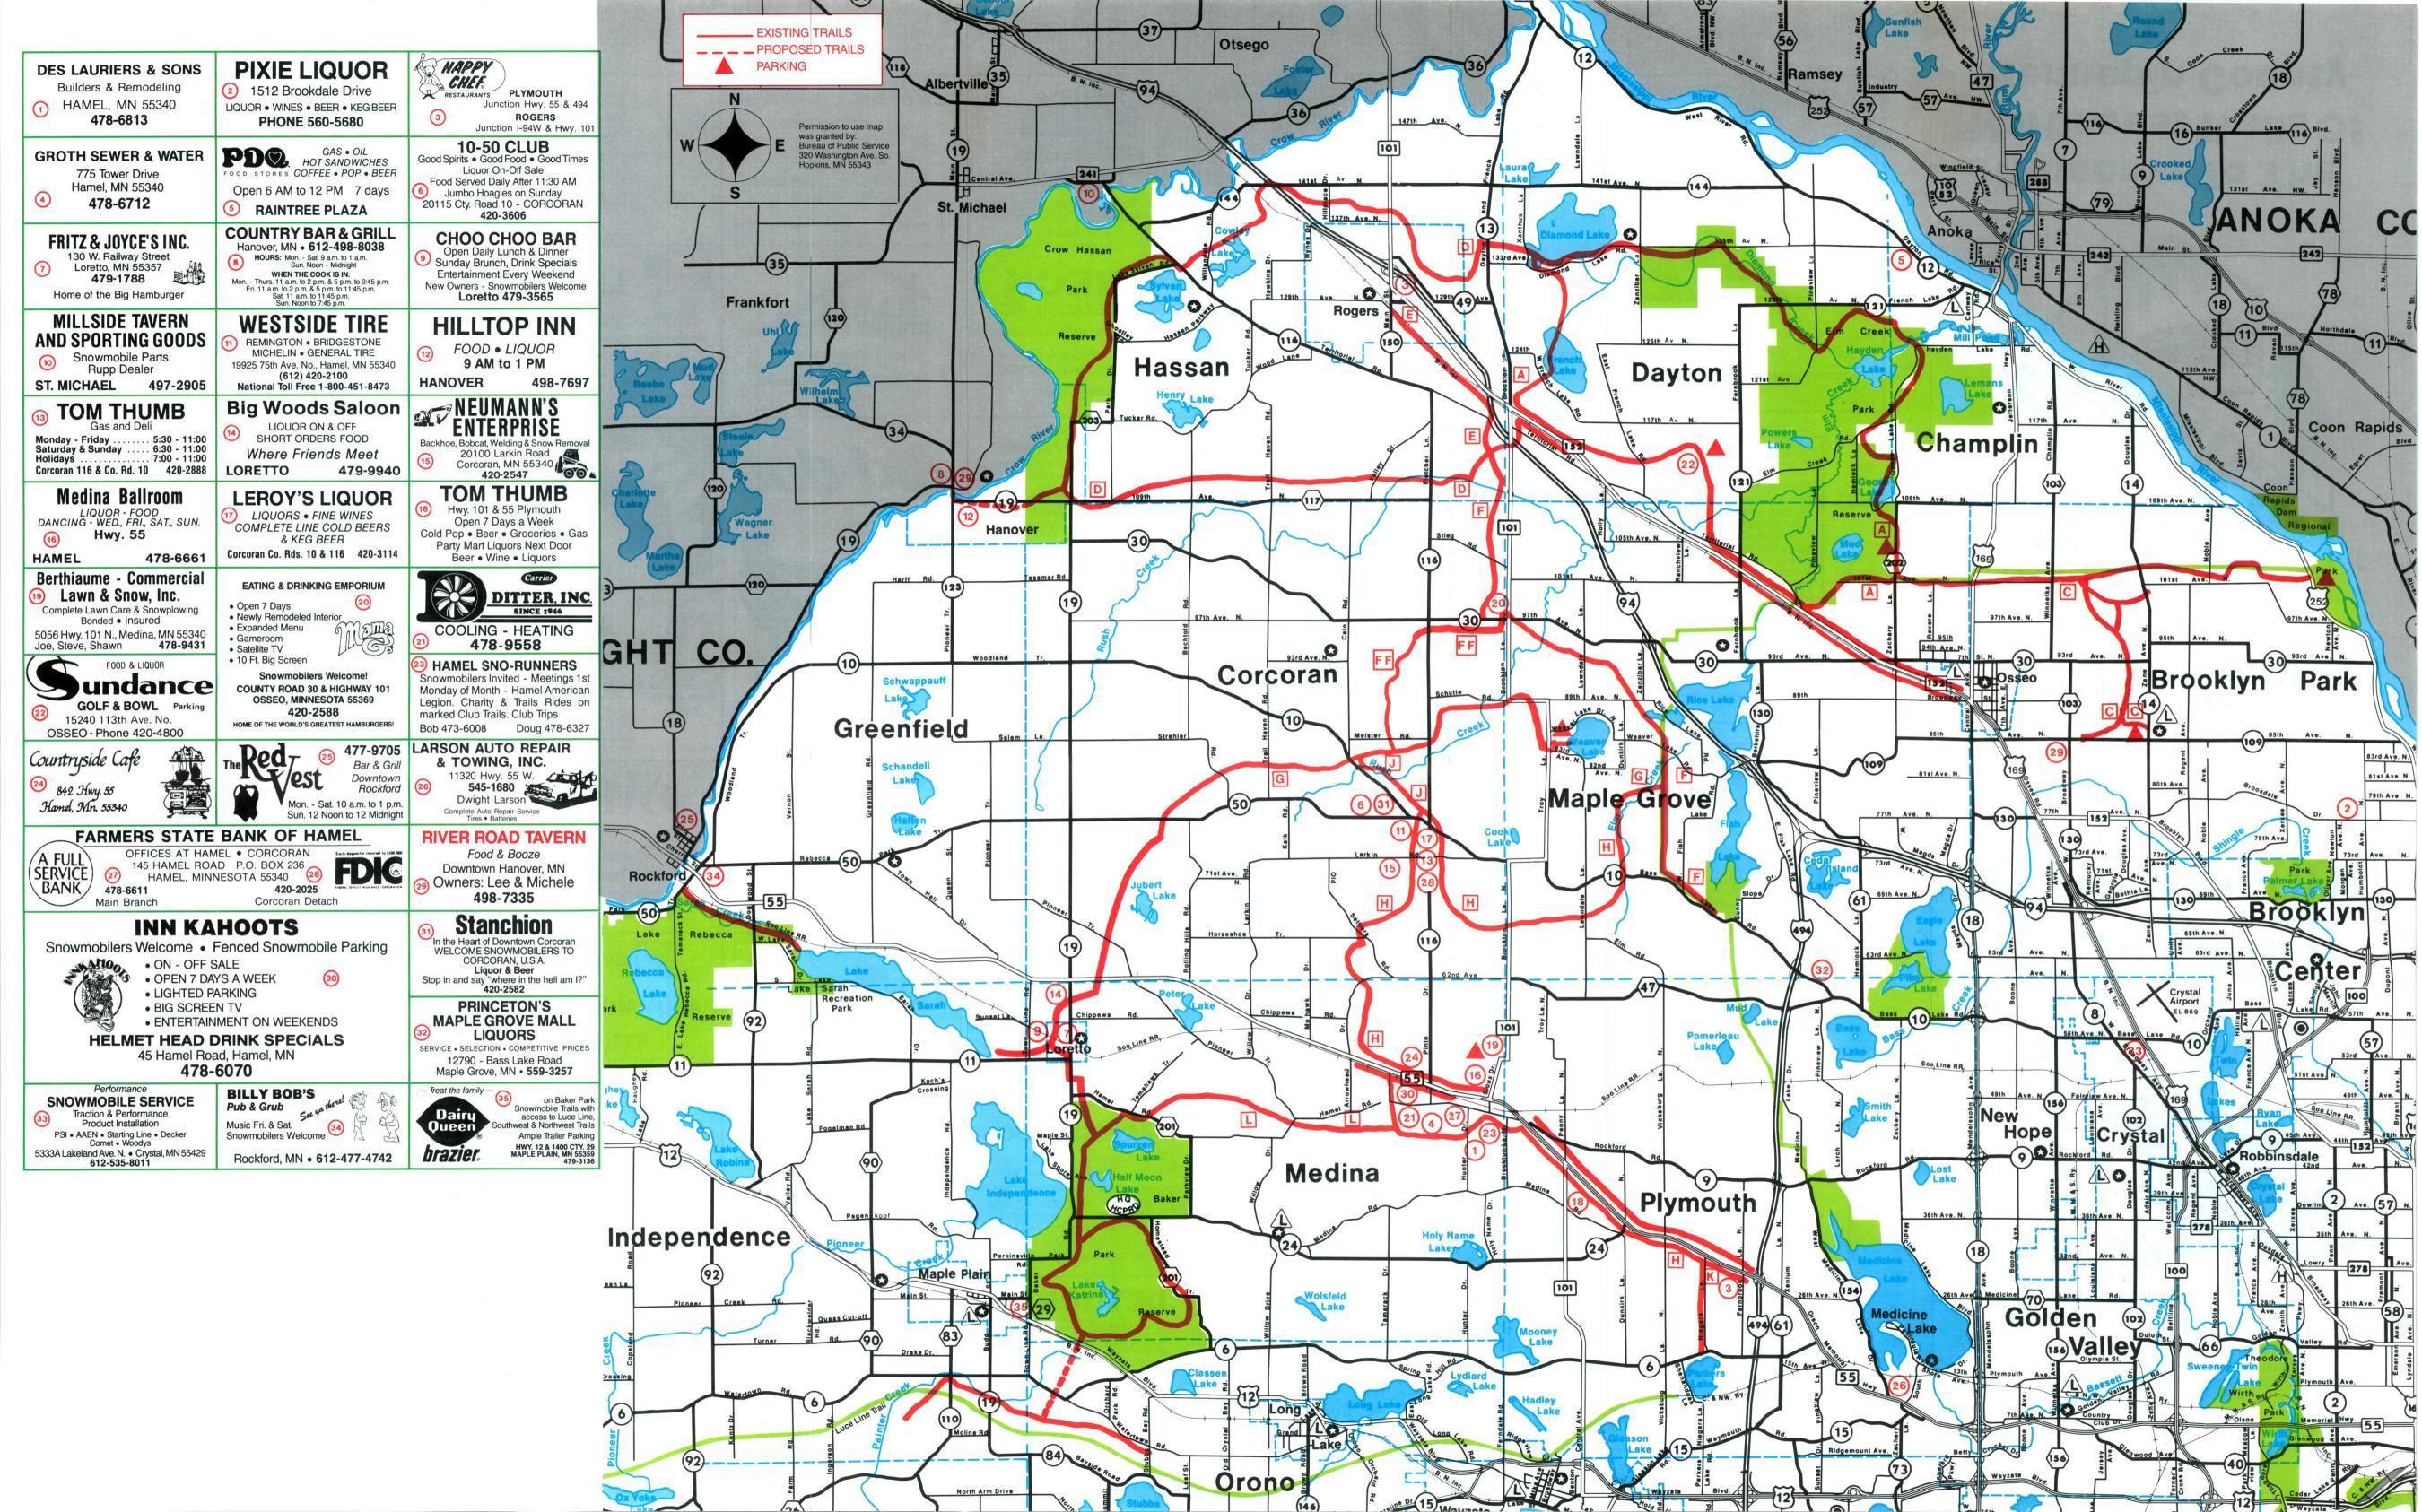

#### Enjoy the Beauty of a Ride **Through Hennepin Parks**

More than 50 miles of groomed, marked snowmobile trails wind through the beautiful natural setting of eight Hennepin Parks facilities, and provide access to the network of public trails that surrounds the metro area.

We hope you enjoy your trip through this natural beauty, and ask that you do your part in making the experience enjoyable for others. Please comply with the 30 m.p.h. speed limit, and use designated trails only. Hennepin Parks trails are open from 8 a.m. to 11 p.m. Sunday through Thursday, and from 8 a.m. to 1 a.m.

For more information about snowmobiling and other recreation opportunities in Hennepin Parks, address your questions to:

Box 41320 12615 County Road 9 Plymouth, MN 55441 or you may call (612) 559-9000