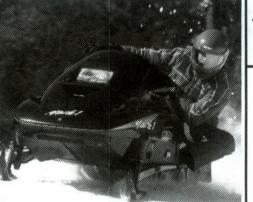

# Hennepin County Northwest Trails Of Welcome To The

1661 - 0661

You want your first snowmobile to be one that will last, like the Indy StarLite and Indy Lite.

Both come with Independent Front Suspension (IFS) and fancooled engines that run all day long. Light weight, comfort features and storage space to keep you going as long as you want. And a high flared windshield to direct the wind away.

All this at prices right out of your dreams. So what are you waiting for?