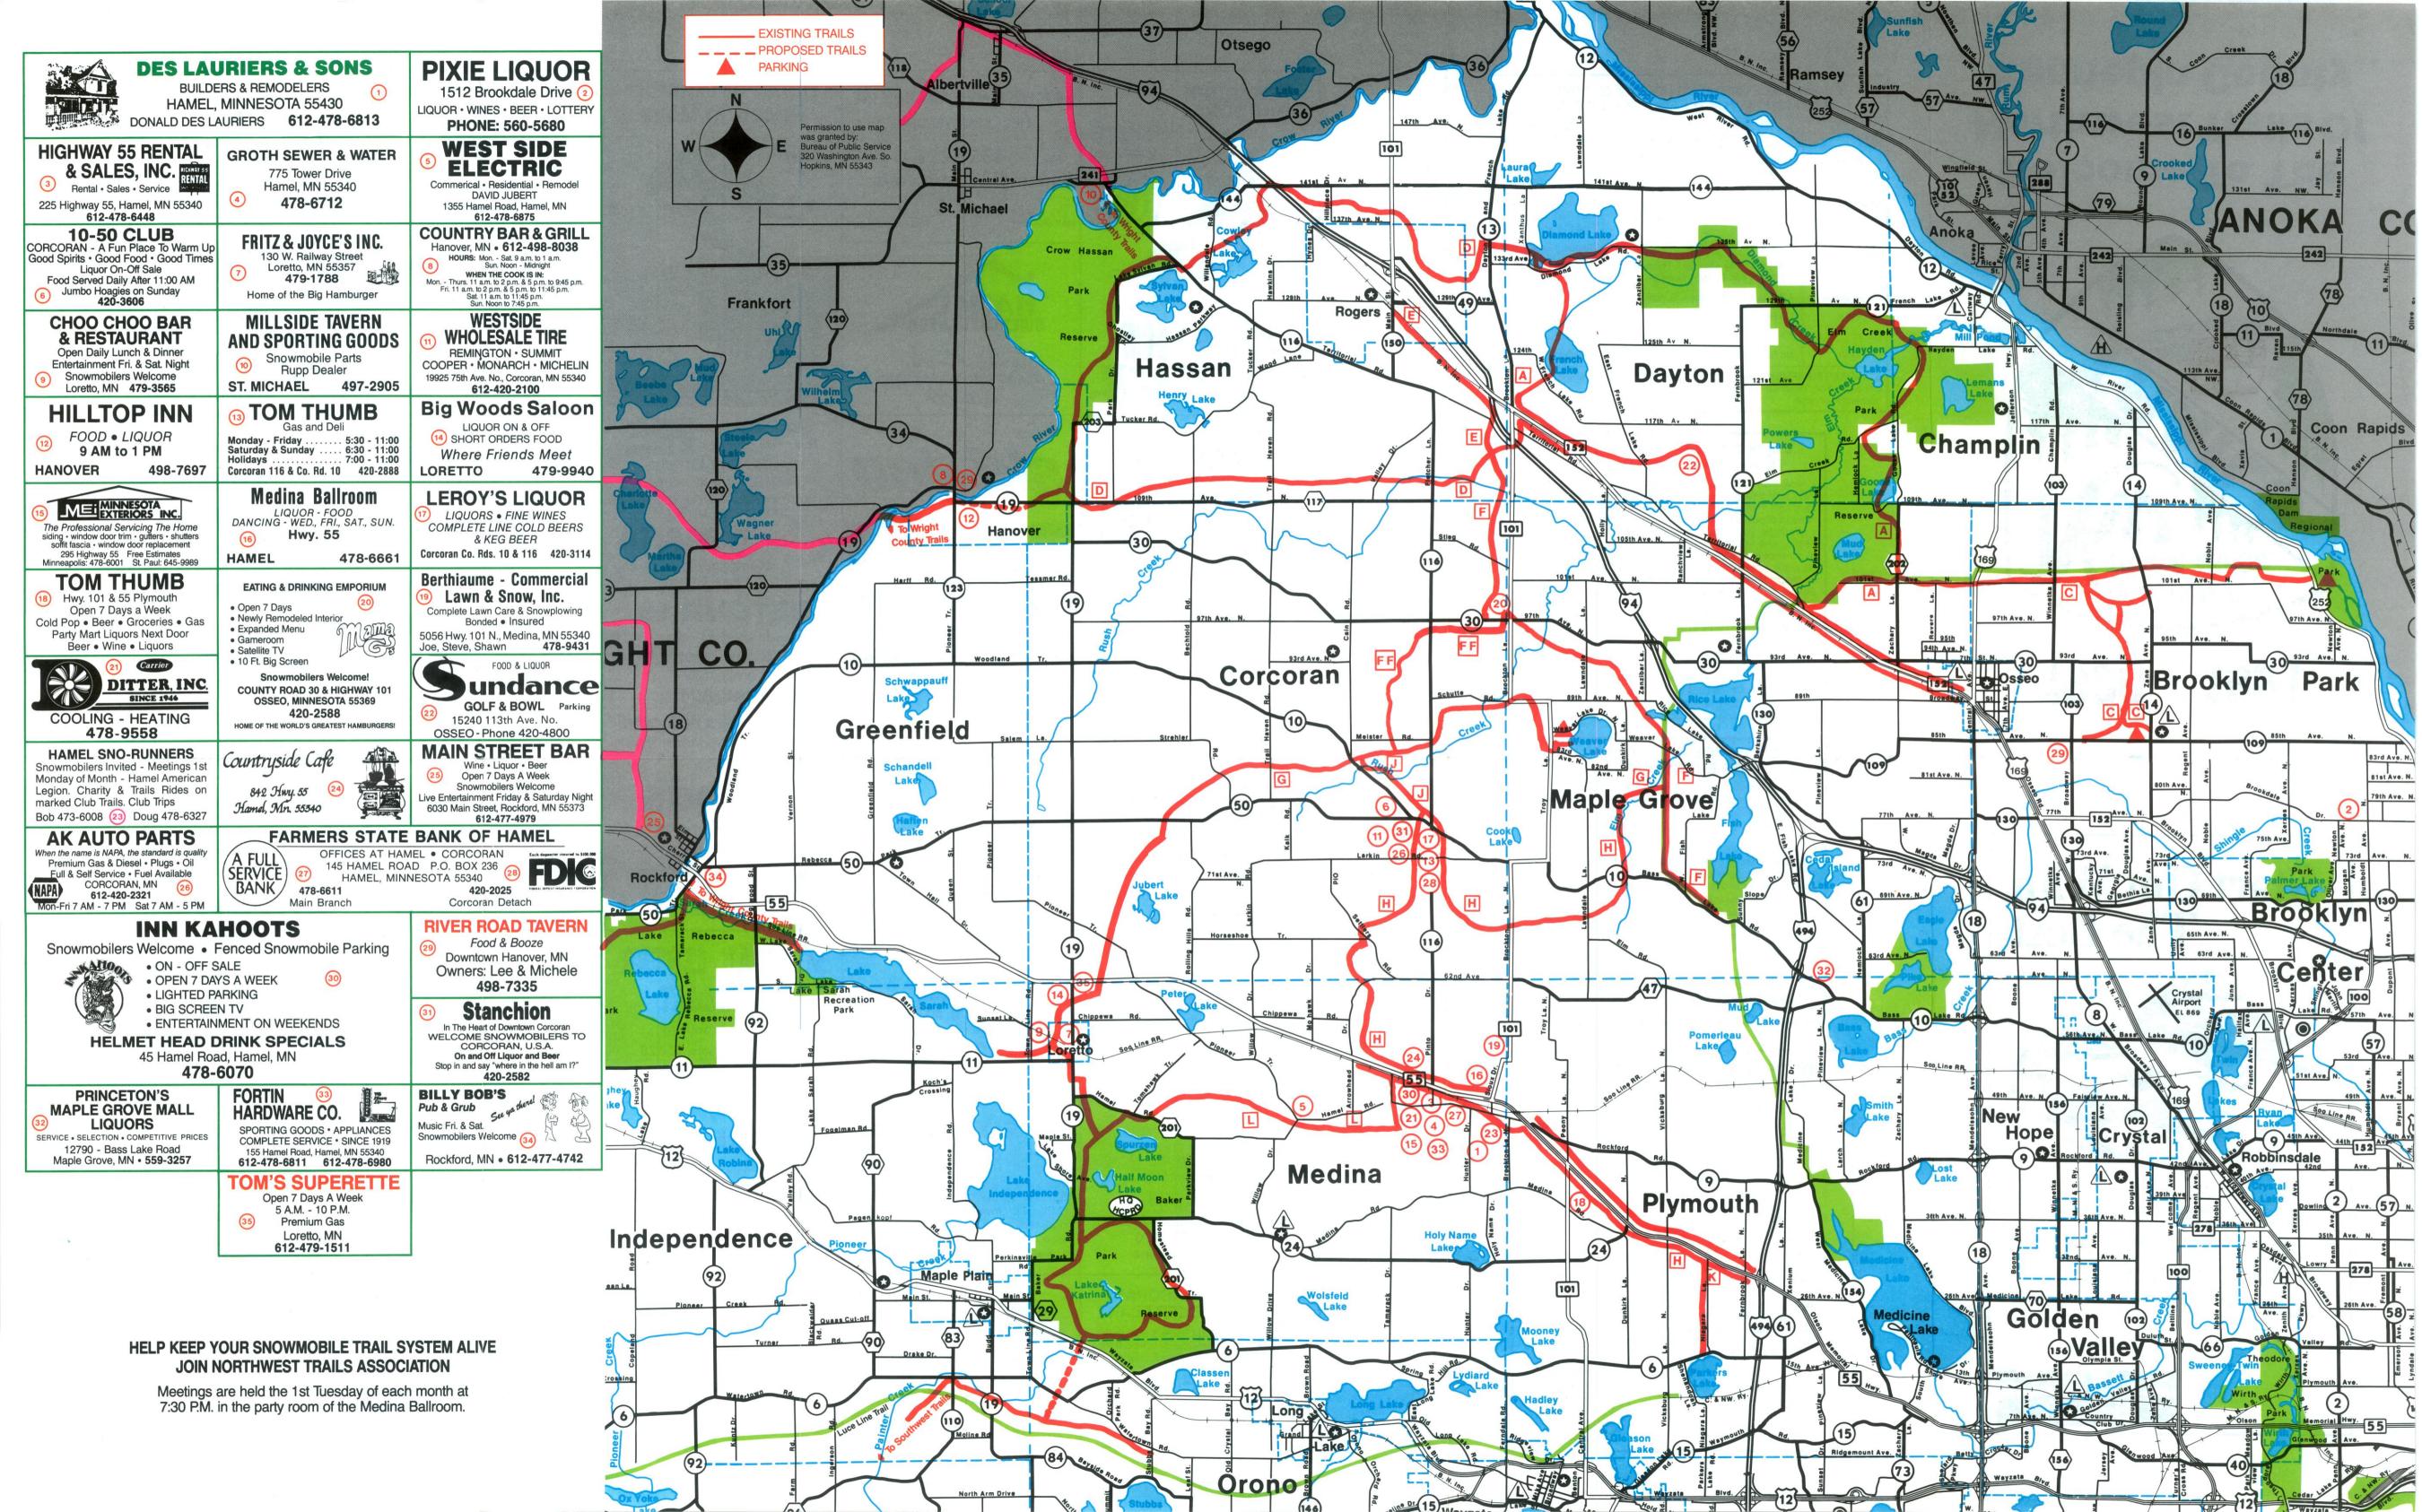

# Hennepin County Northwest Trails Of Welcome To The

1661 - 0661

You want your first snowmobile to be one that will last, like the Indy StarLite and Indy Lite.

Both come with Independent Front Suspension (IFS) and fancooled engines that run all day long. Light weight, comfort features and storage space to keep you going as long as you want. And a high flared windshield to direct the wind away.

#### **SNOWMOBILE OPERATING HOURS & EQUIPMENT RESTRICTIONS FOR THE FOLLOWING CITIES\*: EQUIPMENT** CITY **OPERATING HOURS** RESTRICTIONS Brooklyn Park 8 AM to 11 PM Monday - Thursday Standard Equipment No Restrictions Friday - Sunday 11 PM Plus Red or Blaze Flag 6' from Ground Champlin 8 AM to 11 PM Sunday - Thursday Standard Equipment 8 AM to 1 AM Friday and Saturday Plus Red or Blaze Flag 6' from Ground 7 AM to 12 AM Monday - Sunday Corcoran Standard Equipment 7 AM to 11 PM Monday - Thursday Dayton Standard Equipment 7 AM to 1 AM Friday - Sunday 7 AM to 1 AM Monday - Sunday Maple Grove Standard Equipment Medina No Restrictions Standard Equipment 7 AM to 11 PM Monday - Sunday Osseo Standard Equipment No Restrictions **Plymouth** Standard Equipment

STANDARD EQUIPMENT: Headlight, tail light, reflectorized material at least 16 square inches, muffler, "deadman" throttle.

\*Subject to change.

### **Enjoy the Beauty of a Ride Through Hennepin Parks**

More than 50 miles of groomed, marked snowmobile trails wind through the beautiful natural setting of eight Hennepin Parks facilities, and provide access to the network of public trails that surrounds the metro area.

We hope you enjoy your trip through this natural beauty, and ask that you do your part in making the experience enjoyable for others. Please comply with the 30 m.p.h. speed limit, and use designated trails only. Hennepin Parks trails are open from 8 a.m. to 11 p.m. Sunday through Thursday, and from 8 a.m. to 1 a.m.

For more information about snowmobiling and other recreation opportunities in Hennepin Parks, address vour questions to:

Hennepin Parks Box 47320 12615 County Road 9 Plymouth, MN 55447 Or you may call (612) 559-9000.

### "SNOWMOBILING IS FUN FOR EVERYONE"

The advertisers on this map have contributed generously to help defray this cost. They are worthy of your patronage.

Minnesota Law 85.018. Subd. 5. Snowmobile Trail

From December 1 to April 1 in any year no use of a motorized vehicle other than a snowmobile, unless authorized by permit, lease or easement shall be permitted on a trail designated for use by snowmobiles.

This is a Grants-in-Aid Trail System funded by the Department of Natural Resources (D.N.R.). The D.N.R. does not endorse any advertisers on this map. No reproduction in whole or part with out written permission from Northwest Trails Association.

### NORTHWEST TRAILS ASSOCIATION **WELCOMES YOU TO RIDE OUR TRAIL**

For your safety and enjoyment please observe the following:

- 1. Do not wander off the trails. You have permission to ride the marked trails only.
- 2. Do not damage any trees, shrubs, etc.
- 3. Do not disturb wildlife or any livestock.
- Deposit all trash in barrels provided.
- 5. Be careful when crossing roadways and cross only at 90
- 6. Remember that lakes are never completely safe due to river channels and springs erroding the ice away from the
- 7. Carry a compass when out in the woods or at night.
- 8. Remember all snowmobilers are judged by the actions of a few. Please do not cause any disturbances or damage any
- 9. Where trails follow public roads, obey all traffic laws and regulations, such as keep to the right, dim lights, etc.
- 10. Snowmobiles are prohibited from operating on certain public streets in many towns. When in these areas watch for marked streets or check with city officials.