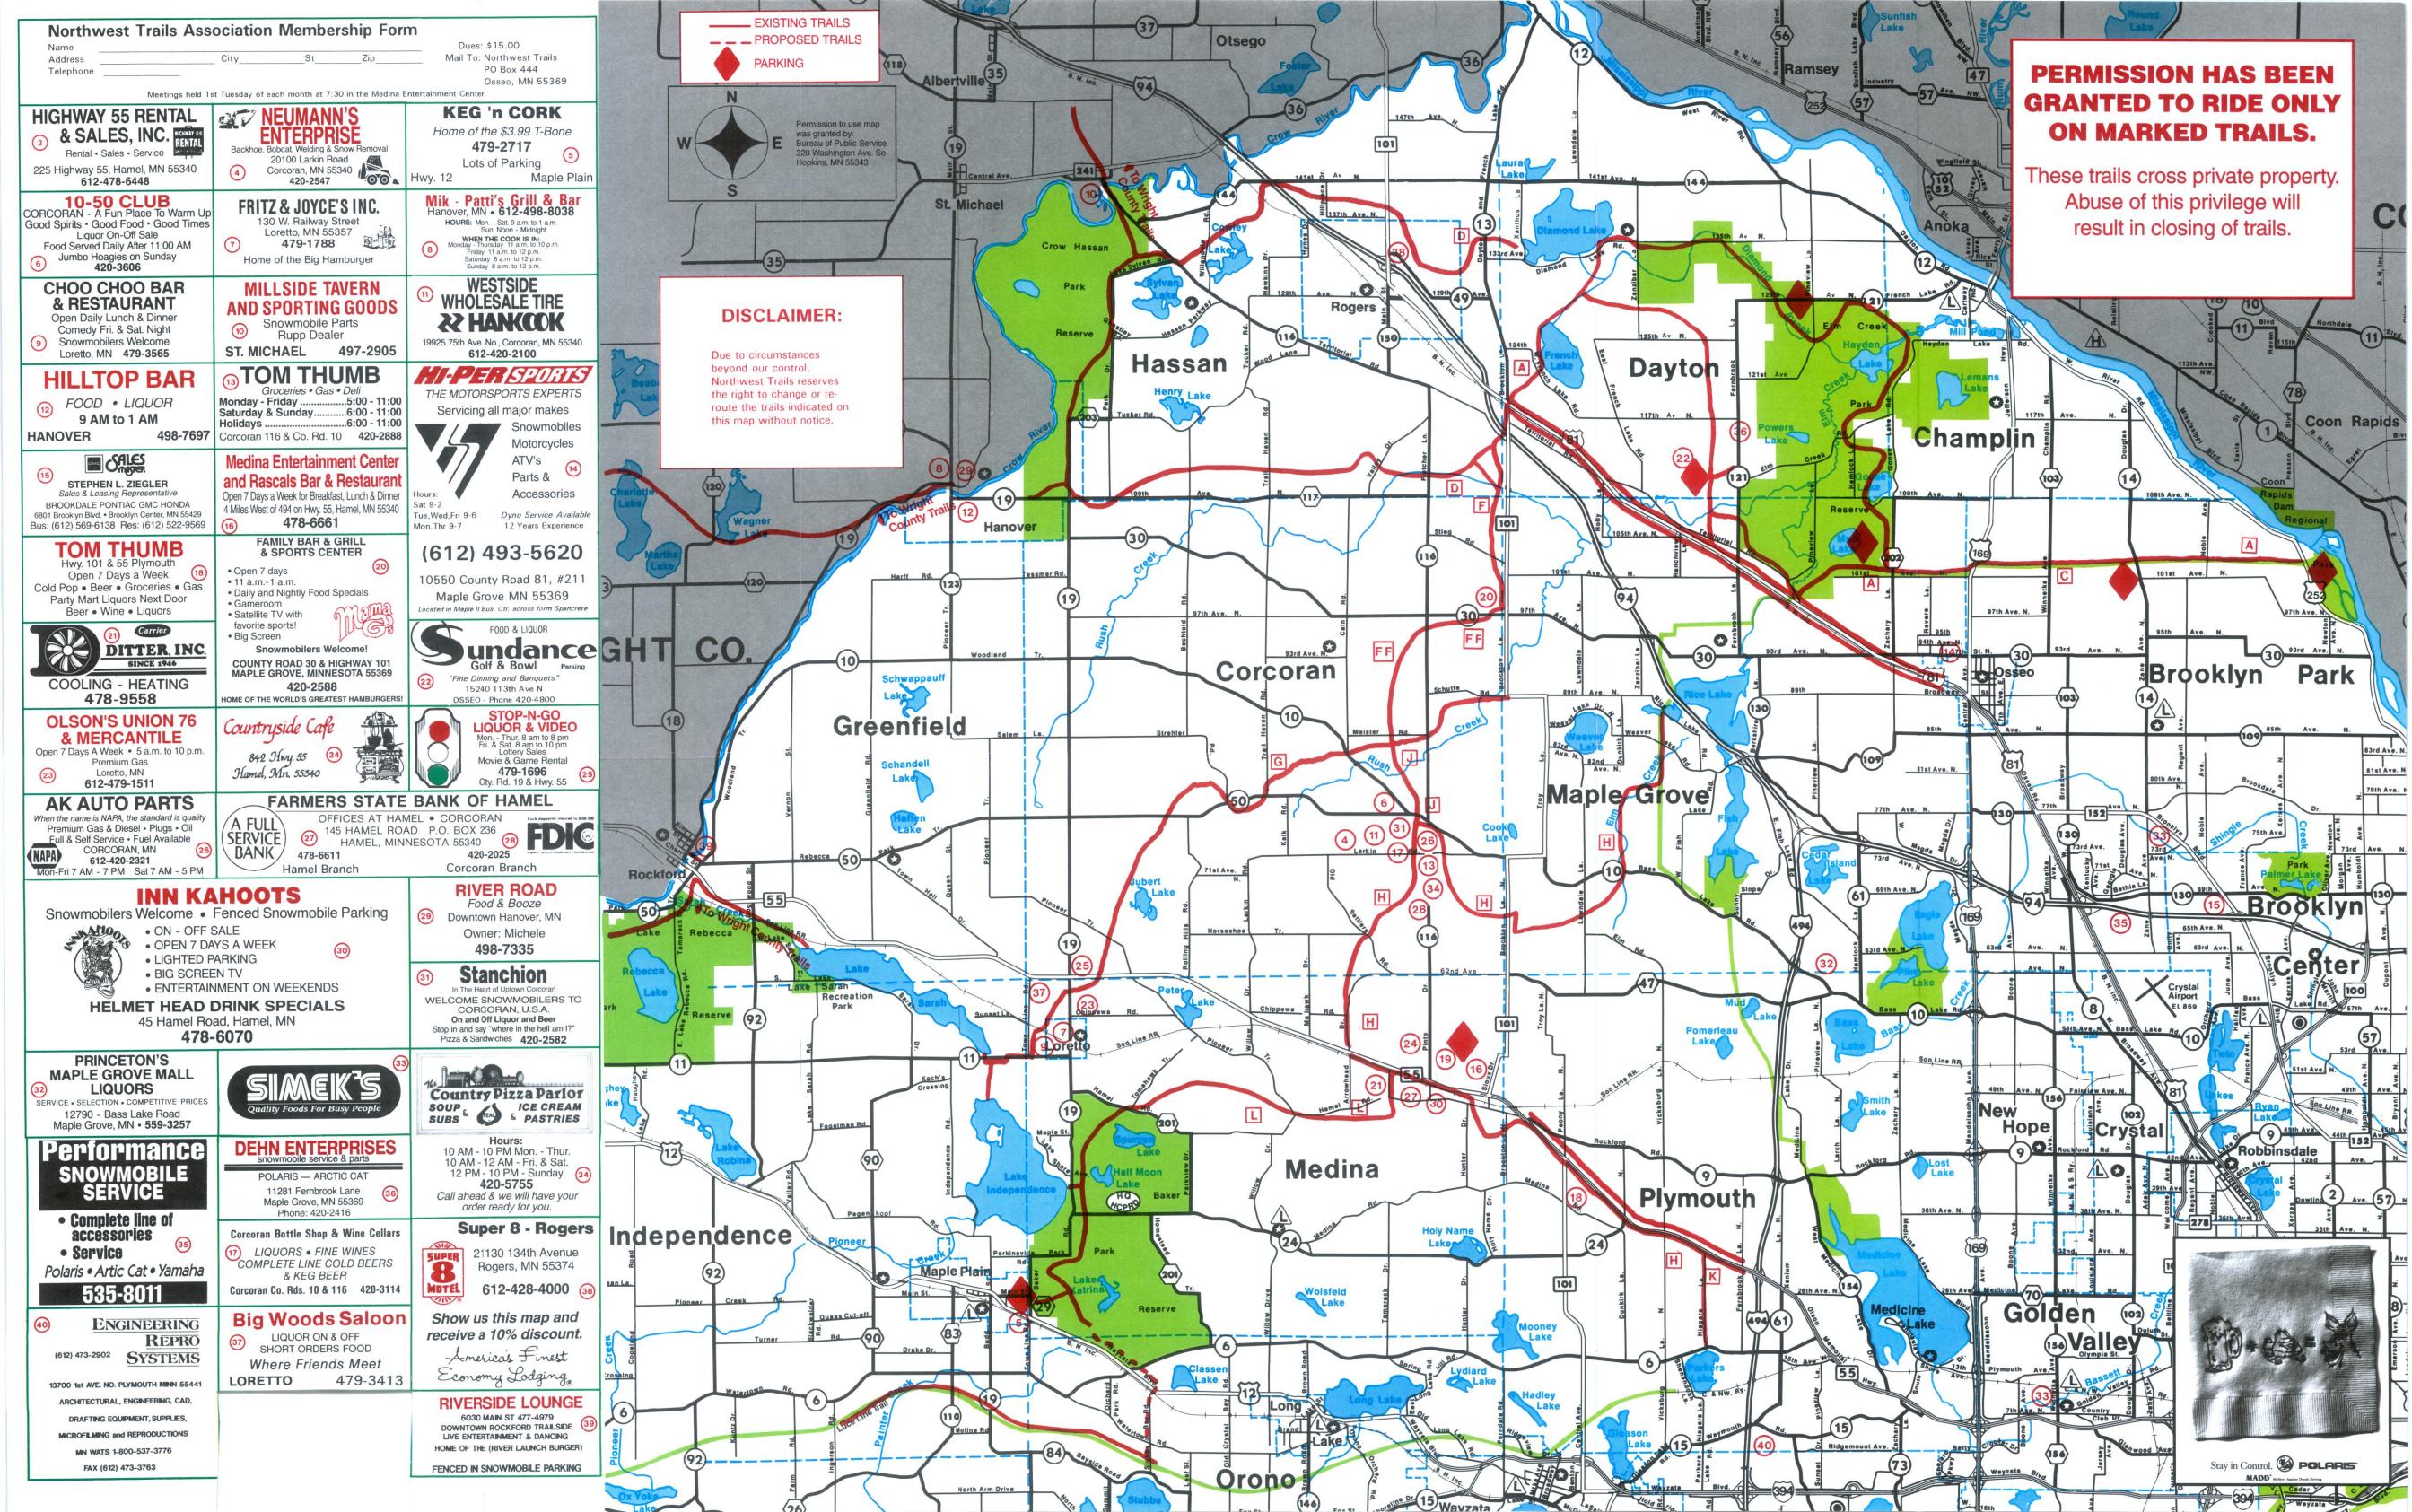

#### "SNOWMOBILING IS FUN FOR EVERYONE'

The advertisers on this map have contributed generously to help defray this cost. They are worthy of your patronage

Minnesota Law 85.018. Subd. 5. Snowmobile Trail

From December 1 to April 1 in any year no use of a motorized vehicle other than a snowmobile, unless authorized by permit, lease or easement shall be

permitted on a trail designated for use by snowmobiles. This is a Grants-in-Aid Trail System funded by the Department of Natural Resources (D.N.R.). The D.N.R. does not endorse any advertisers on this map. No reproduction in whole or part with out written permission from Northwest Trails Association

#### NORTHWEST TRAILS ASSOCIATION WELCOMES YOU TO RIDE OUR TRAIL

For your safety and enjoyment please observe the following:

- 1. Do not wander off the trails. You have permission to ride the marked trails only.
- 2. Do not damage any trees, shrubs, etc.
- 3. Do not disturb wildlife or any livestock.
- 4. Deposit all trash in barrels provided.
- 5. Be careful when crossing roadways and cross only at 90
- 6. Remember that lakes are never completely safe due to river channels and springs erroding the ice away from the
- 7. Carry a compass when out in the woods or at night.
- 8. Remember all snowmobilers are judged by the actions of a few. Please do not cause any disturbances or damage any
- 9. Where trails follow public roads, obey all traffic laws and
- regulations, such as keep to the right, dim lights, etc. 10. Snowmobiles are prohibited from operating on certain public streets in many towns. When in these areas watch